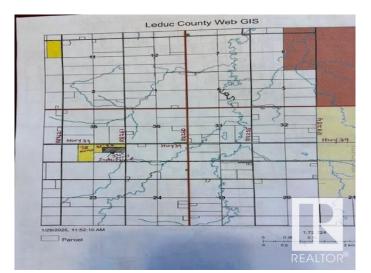

# \$1,842,468 - Sw Corner Of Hwy 39 & Rr 261, Rural Leduc County

MLS® #E4421631

#### \$1,842,468

0 Bedroom, 0.00 Bathroom, Rural on 76.00 Acres

None, Rural Leduc County, AB

Amazing parcel of land 76 acres, located on HWY39 and RR 261 in the southwest corner. Excellent HWY 39 location. 37.07 acres, more or less, out of 76 acres are already rezoned to : INDUSTRIAL / Agricultural RESOURCE District and 38.93 acres are still agricultural. Great piece of land for Highway Industrial / Agri Business type of uses. Another piece - 78 acres immediately west of these 76 acres are also available for sale for : \$ 1,014,000 / \$13,000 an acre. 78 acres are also located on HWY 39 between RR 261 & 262 in Leduc county. These Lands are well located right on HWY, only 3 miles West of city of Leduc & Edmonton International Airport. Easy Access to HWY 60 & QEII (HWY2) via HWY 39.