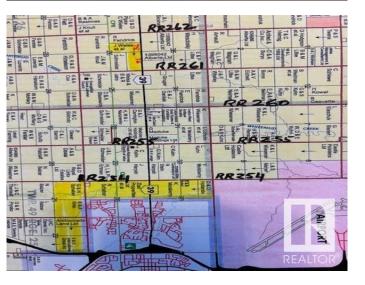

# \$1,842,468 - Sw Corner Of Hwy 39 & Rr 261, Rural Leduc County

MLS® #E4421631

#### \$1,842,468

0 Bedroom, 0.00 Bathroom, Rural on 76.00 Acres

None, Rural Leduc County, AB

Amazing parcel of land 76 acres, located on HWY39 and RR 261 in the southwest corner. Excellent HWY 39 location. 37.07 acres, more or less, out of 76 acres are already rezoned to : INDUSTRIAL / Agricultural RESOURCE District and 38.93 acres are still agricultural. Great piece of land for Highway Industrial / Agri Business type of uses. Another piece - 78 acres immediately west of these 76 acres are also available for sale for : \$ 1,014,000 / \$13,000 an acre. 78 acres are also located on HWY 39 between RR 261 & 262 in Leduc county. These Lands are well located right on HWY, only 3 miles West of city of Leduc & Edmonton International Airport. Easy Access to HWY 60 & QEII (HWY2) via HWY 39.