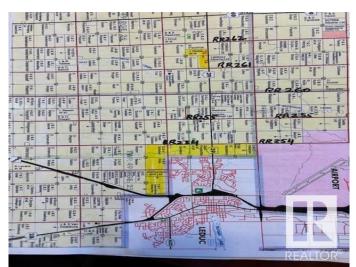

# \$1,842,468 - Sw Corner Of Hwy 39 & Rr 261, Rural Leduc County

MLS® #E4421631

#### \$1,842,468

0 Bedroom, 0.00 Bathroom, Rural on 76.00 Acres

None, Rural Leduc County, AB

Amazing parcel of land 76 acres, located on HWY39 and RR 261 in the southwest corner. Excellent HWY 39 location. 37.07 acres, more or less, out of 76 acres are already rezoned to : INDUSTRIAL / Agricultural RESOURCE District and 38.93 acres are still agricultural. Great piece of land for Highway Industrial / Agri Business type of uses. Another piece - 78 acres immediately west of these 76 acres are also available for sale for : \$ 1,014,000 / \$13,000 an acre. 78 acres are also located on HWY 39 between RR 261 & 262 in Leduc county. These Lands are well located right on HWY, only 3 miles West of city of Leduc & Edmonton International Airport. Easy Access to HWY 60 & QEII (HWY2) via HWY 39.