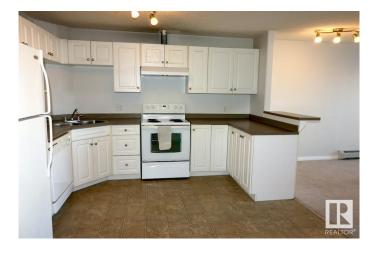

#### \$134,900

1 Bedroom, 1.00 Bathroom, 625 sqft Condo / Townhouse on 0.00 Acres

Clareview Town Centre, Edmonton, AB

Great for the first-time home buyer and or investor. This 1 bedroom, 1 bath second floor unit offers an open concept living area with eat-in dinning, 4 pcs bath, large bedroom and in suite laundry with storage. No need to pay for a gym membership as this complex has an extremely nice fitness room. This location is hard to beat with walking distance to Clareview Transit and LRT Station, and just minutes to shopping, restaurants, and entertainment.

## Interior

Appliances Dishwasher-Built-In, Hood Fan, Refrigerator, Stacked Washer/Dryer,

Stove-Electric

Heating Hot Water, Natural Gas