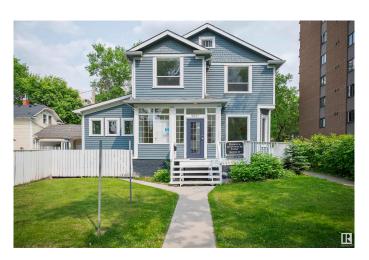

#### \$849.900

2 Bedroom, 2.00 Bathroom, 2,307 sqft Single Family on 0.00 Acres

Downtown (Edmonton), Edmonton, AB

Discover a mixed-use property in a prime Downtown/Grandin location. This unique house, zoned CB2, combines professional and residential space. Features updated plumbing, electrical systems, and a reinforced foundation. The main floor, currently a medical office, includes 6 offices with plumbing, 1 without plumbing, and a reception area. Ideal for professional offices, esthetics, daycare, or other commercial uses. The upper level has a 2-bedroom loft with separate access, perfect for live-up, work-down or additional commercial space. Situated on a 50x150 lot, suitable for future redevelopment with parking for up to 8 vehicles. Handicap accessible and one block from River Valley access, within walking distance to Edmonton General Hospital and downtown amenities, including LRT station. Don't miss this rare opportunity.