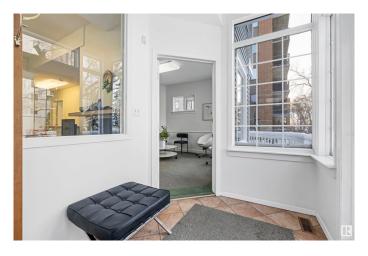

#### \$849.900

2 Bedroom, 2.00 Bathroom, 2,307 sqft Single Family on 0.00 Acres

Downtown (Edmonton), Edmonton, AB

Discover a mixed-use property in a prime Downtown/Grandin location. This unique house, zoned CB2, combines professional and residential space. Features updated plumbing, electrical systems, and a reinforced foundation. The main floor, currently a medical office, includes 6 offices with plumbing, 1 without plumbing, and a reception area. Ideal for professional offices, esthetics, daycare, or other commercial uses. The upper level has a 2-bedroom loft with separate access, perfect for live-up, work-down or additional commercial space. Situated on a 50x150 lot, suitable for future redevelopment with parking for up to 8 vehicles. Handicap accessible and one block from River Valley access, within walking distance to Edmonton General Hospital and downtown amenities, including LRT station. Don't miss this rare opportunity.

#### Interior

Appliances Hood Fan, Refrigerator, Stove-Electric

Heating Forced Air-2, Natural Gas

Stories 2

Has Basement Yes

Basement Full, Unfinished