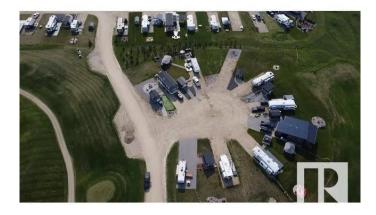

#### \$178,800

0 Bedroom, 0.00 Bathroom, Rural on 0.01 Acres

Trestle Creek Golf Resort, Rural Parkland County, AB

Trestle Creek Golf & RV Resort – Your Perfect Getaway! This is your chance to own a piece of paradise in a one-of-a-kind resort! Located just 45 minutes west of Edmonton, this pie-shaped lot is close to endless outdoor activities, ideal for family time, friends, or a golf weekend. Enjoy walking distance to washrooms, showers, and laundry facilities. Just a short golf cart ride away, you'll find thrilling waterslides, ziplining, water skiing, a sandy beach, playgrounds, tennis courts, basketball nets, and a baseball field. Winter fun is just as abundant, with outdoor activities for every season. Relax by cozy campfires, join events hosted by the social committee, and enjoy a summer full of golf and new friends. Plus, bonus: water, sewer, and Wi-Fi are included! Come experience Trestle Creek â€" the perfect mix of adventure, relaxation, and community!

## Exterior

Exterior Features Backs Onto Park/Trees, Beach Access, Cul-De-Sac, Flat Site, Gated Community, Golf Nearby, Landscaped, Picnic Area, Playground Nearby, Recreation Use, Private Park Access