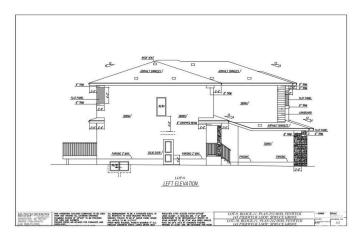

#### \$479.000

3 Bedroom, 2.50 Bathroom, 1,509 sqft Single Family on 0.00 Acres

Fenwyck, Spruce Grove, AB

Spacious and unique Floor Plan for a FRONT DOUBLE ATTACHED GARAGE duplex. Everything you will look for in an ideal home for a growing family. Main floor is an open plan with large living room with a fireplace, a spacious Kitchen with ample cabinetry and a WALK-THROUGH PANTRY from the MUD ROOM. A spacious dining nook with a large window. Upstairs consist of a spacious Primary Bedroom with a 5 piece bathroom and a HUGE WALK IN CLOSET. Two more good sized bedrooms, a full bath, a LOFT and a laundry closet. A large deck with ample yard space for your kids to play. There is everything for everyone. There is a separate entrance to the basement.

#### **Exterior**

Exterior Wood, Stone, Vinyl

Exterior Features Playground Nearby, Schools, Shopping Nearby

Roof Asphalt Shingles

Construction Wood, Stone, Vinyl Foundation Concrete Perimeter