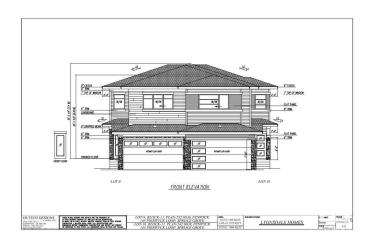

#### \$479.000

3 Bedroom, 2.50 Bathroom, 1,509 sqft Single Family on 0.00 Acres

Fenwyck, Spruce Grove, AB

Spacious and unique Floor Plan for a FRONT DOUBLE ATTACHED GARAGE duplex. Everything you will look for in an ideal home for a growing family. Main floor is an open plan with large living room with a fireplace, a spacious Kitchen with ample cabinetry and a WALK-THROUGH PANTRY from the MUD ROOM. A spacious dining nook with a large window. Upstairs consist of a spacious Primary Bedroom with a 5 piece bathroom and a HUGE WALK IN CLOSET. Two more good sized bedrooms, a full bath, a LOFT and a laundry closet. A large deck with ample yard space for your kids to play. There is everything for everyone. There is a separate entrance to the basement.

#### **Amenities**

Amenities See Remarks

Parking Double Garage Attached

#### **Exterior**

Exterior Wood, Stone, Vinyl

Exterior Features Playground Nearby, Schools, Shopping Nearby

Roof Asphalt Shingles

Construction Wood, Stone, Vinyl Foundation Concrete Perimeter