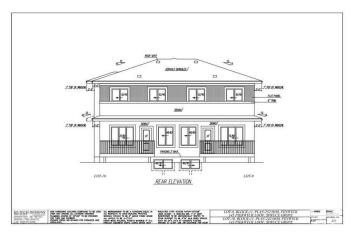

#### \$479.000

3 Bedroom, 2.50 Bathroom, 1,509 sqft Single Family on 0.00 Acres

Fenwyck, Spruce Grove, AB

Spacious and unique Floor Plan for a FRONT DOUBLE ATTACHED GARAGE duplex. Everything you will look for in an ideal home for a growing family. Main floor is an open plan with large living room with a fireplace, a spacious Kitchen with ample cabinetry and a WALK-THROUGH PANTRY from the MUD ROOM. A spacious dining nook with a large window. Upstairs consist of a spacious Primary Bedroom with a 5 piece bathroom and a HUGE WALK IN CLOSET. Two more good sized bedrooms, a full bath, a LOFT and a laundry closet. A large deck with ample yard space for your kids to play. There is everything for everyone. There is a separate entrance to the basement.

#### **Exterior**

Exterior Wood, Stone, Vinyl

Exterior Features Playground Nearby, Schools, Shopping Nearby

Roof Asphalt Shingles

Construction Wood, Stone, Vinyl Foundation Concrete Perimeter