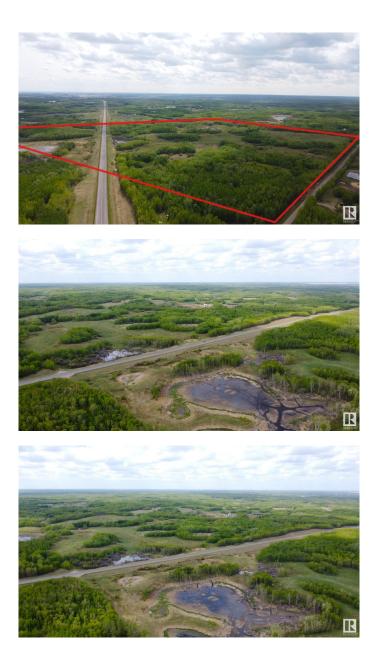

## \$749,000

0 Bedroom, 0.00 Bathroom, Rural on 145.78 Acres

None, Rural Strathcona County, AB

**INCREDIBLE OPPORTUNITY! Beautiful,** partially treed and rolling pasture land 23 minutes southeast of Sherwood Park, offered for sale for the first time outside of the family in many decades!! HWY 14 was expropriated out of this 161 acre guarter, leaving 145.78 on just 1 title. Approximately 13 acres is on the north side of the highway with an approach address of 20255 HWY 14. Approximately 132 acres is on the south side and is super private! An approach off the highway is 20256 HWY 14 & one on the west side is 51129 Range Road 203. Strathcona County will automatically permit the subdivision of this land into two larger parcels, either N-S or E-W, creating 2 parcels and titles, if applied for. **BEAUTIFUL BUILDING SITES!!** Pasture. horseback riding, privacy, hunting, recreation, quadding, ski-dooing, camping, home-steading, farming, ranching - THE CHOICE IS YOURS!! Great opportunity to subdivide and sell a piece off to recover some of your purchase price too...

#### Exterior

Exterior Features Rolling Land, Treed Lot