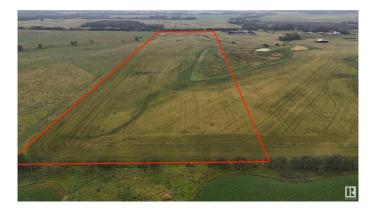

# \$1,099,000

0 Bedroom, 0.00 Bathroom, Rural on 40.03 Acres

Colchester Lane, Rural Strathcona County, AB

Here is your chance to own 40 ACRES only 1 mile from Edmonton City limits in the GROWING SOUTHEAST AREA! Excellent access from 41 Ave SW! This land is NOT located in Edmonton, and therefore FREEDOM REMAINS! Build your dream house and shop! Bring your animals! Start a hobby farm! Land is very suitable for a WALKOUT estate, with gently rolling hills and beautiful views! PAVED ALL THE WAY! Only 5 mins from Edmonton or Beaumont! NEW DRIVEWAY & BUILD SITE ALREADY IN!

# **Essential Information**

| MLS® #    | E4420427        |
|-----------|-----------------|
| Price     | \$1,099,000     |
| Bathrooms | 0.00            |
| Acres     | 40.03           |
| Туре      | Rural           |
| Sub-Type  | Vacant Lot/Land |
| Status    | Active          |