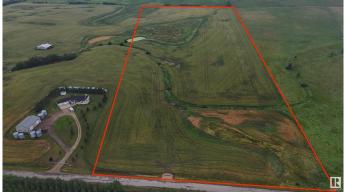

# \$1,099,000

0 Bedroom, 0.00 Bathroom, Rural on 40.03 Acres

Colchester Lane, Rural Strathcona County, AB

Here is your chance to own 40 ACRES only 1 mile from Edmonton City limits in the GROWING SOUTHEAST AREA! Excellent access from 41 Ave SW! This land is NOT located in Edmonton, and therefore FREEDOM REMAINS! Build your dream house and shop! Bring your animals! Start a hobby farm! Land is very suitable for a WALKOUT estate, with gently rolling hills and beautiful views! PAVED ALL THE WAY! Only 5 mins from Edmonton or Beaumont! NEW DRIVEWAY & BUILD SITE ALREADY IN!

# **Essential Information**

| MLS® #    | E4420427        |
|-----------|-----------------|
| Price     | \$1,099,000     |
| Bathrooms | 0.00            |
| Acres     | 40.03           |
| Туре      | Rural           |
| Sub-Type  | Vacant Lot/Land |
| Status    | Active          |