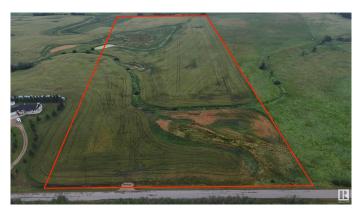

# \$1,099,000

0 Bedroom, 0.00 Bathroom, Rural on 40.03 Acres

Colchester Lane, Rural Strathcona County, AB

Here is your chance to own 40 ACRES only 1 mile from Edmonton City limits in the GROWING SOUTHEAST AREA! Excellent access from 41 Ave SW! This land is NOT located in Edmonton, and therefore FREEDOM REMAINS! Build your dream house and shop! Bring your animals! Start a hobby farm! Land is very suitable for a WALKOUT estate, with gently rolling hills and beautiful views! PAVED ALL THE WAY! Only 5 mins from Edmonton or Beaumont! NEW DRIVEWAY & BUILD SITE ALREADY IN!

# **Essential Information**

| MLS® #    | E4420427        |
|-----------|-----------------|
| Price     | \$1,099,000     |
| Bathrooms | 0.00            |
| Acres     | 40.03           |
| Туре      | Rural           |
| Sub-Type  | Vacant Lot/Land |
| Status    | Active          |