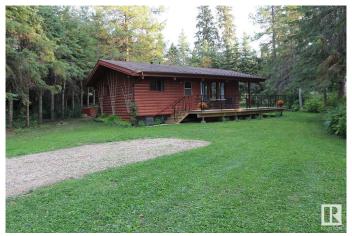

### \$299,000

2 Bedroom, 1.00 Bathroom, 614 sqft Rural on 0.20 Acres

Moonlight Bay (Parkland), Rural Parkland County, AB

Open concept log cabin built in 1964, has pine board walls and ceiling, and new vinyl flooring. Spacious 600 sq. ft. space includes 2 bedrooms, bathroom, and utility/storage room. Kitchen comes with fridge and new glass top stove. Large windows allow for lots of natural light. Wrap around partially covered deck with outdoor cooking area, includes double sink and hot/cold running water. Surrounded by mature trees, and a gravel fire pit area to enjoy long summer evenings. Renovated in 2018 to accommodate bathroom and new plumbing. Electric wiring on 60 amp panel, updated and inspected to meet current codes. On demand water heater and forced air furnace upgraded in 2018. Deck is 5 years old with black steel railings.