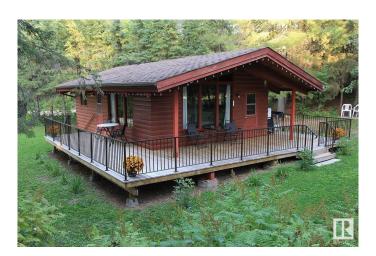

### \$299,000

2 Bedroom, 1.00 Bathroom, 614 sqft Rural on 0.20 Acres

Moonlight Bay (Parkland), Rural Parkland County, AB

Open concept log cabin built in 1964, has pine board walls and ceiling, and new vinyl flooring. Spacious 600 sq. ft. space includes 2 bedrooms, bathroom, and utility/storage room. Kitchen comes with fridge and new glass top stove. Large windows allow for lots of natural light. Wrap around partially covered deck with outdoor cooking area, includes double sink and hot/cold running water. Surrounded by mature trees, and a gravel fire pit area to enjoy long summer evenings. Renovated in 2018 to accommodate bathroom and new plumbing. Electric wiring on 60 amp panel, updated and inspected to meet current codes. On demand water heater and forced air furnace upgraded in 2018. Deck is 5 years old with black steel railings.