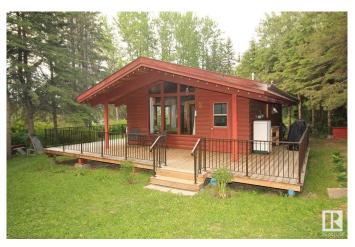

### \$299,000

2 Bedroom, 1.00 Bathroom, 614 sqft Rural on 0.20 Acres

Moonlight Bay (Parkland), Rural Parkland County, AB

Open concept log cabin built in 1964, has pine board walls and ceiling, and new vinyl flooring. Spacious 600 sq. ft. space includes 2 bedrooms, bathroom, and utility/storage room. Kitchen comes with fridge and new glass top stove. Large windows allow for lots of natural light. Wrap around partially covered deck with outdoor cooking area, includes double sink and hot/cold running water. Surrounded by mature trees, and a gravel fire pit area to enjoy long summer evenings. Renovated in 2018 to accommodate bathroom and new plumbing. Electric wiring on 60 amp panel, updated and inspected to meet current codes. On demand water heater and forced air furnace upgraded in 2018. Deck is 5 years old with black steel railings.