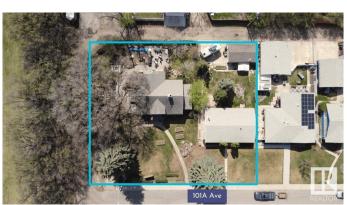

## \$926,175

0 Bedroom, 1.00 Bathroom, Single Family on 0.00 Acres

Fulton Place, Edmonton, AB

**INVESTORS & BUILDERS! Incredible** development opportunity in Fulton Place! A rare 4 adjacent lots 154.5 (frontage) by 118.7 (depth) totaling 1683 SQM, perfect for multi-residential, dream homes, duplexes, townhouses, basement suites, garage/garden suites, or a multi-family infill. Two existing bungalows with garages and month-to-month renters offer immediate cash flow while you plan your project. Ideally located minutes from downtown, within walking distance to Capilano Mall, and close to Gold Bar Park, river valley trails, Rundle Park, and Hardisty Fitness Centre. Top schools like Hardisty, McEwan, and King's College add to its appeal. A prime opportunity in a thriving, well-connected community. Don't miss your chance to invest in Fulton Place! To be sold with adjacent lot 5211 101A Ave for \$1,325,000.

# **Community Information**

Address 5203-5209 101a Avenue

Area Edmonton Subdivision **Fulton Place** City Edmonton **ALBERTA** 

Province AB

Postal Code T6A 0L7