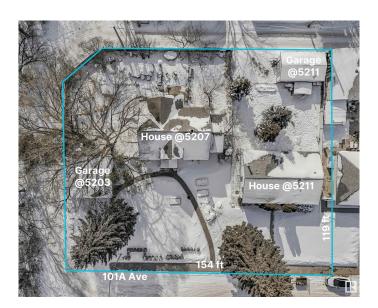

## \$926,175

0 Bedroom, 1.00 Bathroom, Single Family on 0.00 Acres

Fulton Place, Edmonton, AB

**INVESTORS & BUILDERS! Incredible** development opportunity in Fulton Place! A rare 4 adjacent lots 154.5 (frontage) by 118.7 (depth) totaling 1683 SQM, perfect for multi-residential, dream homes, duplexes, townhouses, basement suites, garage/garden suites, or a multi-family infill. Two existing bungalows with garages and month-to-month renters offer immediate cash flow while you plan your project. Ideally located minutes from downtown, within walking distance to Capilano Mall, and close to Gold Bar Park, river valley trails, Rundle Park, and Hardisty Fitness Centre. Top schools like Hardisty, McEwan, and King's College add to its appeal. A prime opportunity in a thriving, well-connected community. Don't miss your chance to invest in Fulton Place! To be sold with adjacent lot 5211 101A Ave for \$1,325,000.

# **Community Information**

Address 5203-5209 101a Avenue

Area Edmonton Subdivision **Fulton Place** City Edmonton **ALBERTA** 

Province AB

Postal Code T6A 0L7