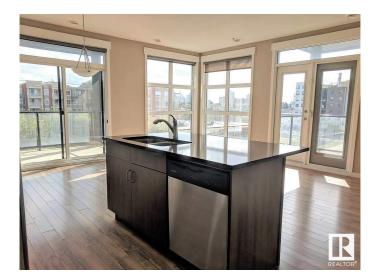

## \$269,999

2 Bedroom, 2.00 Bathroom, 1,117 sqft Condo / Townhouse on 0.00 Acres

Queen Mary Park, Edmonton, AB

With over 1100 sq ft of living space, this 2 bedroom 2 bath corner unit features an open layout, windows throughout and two balconies with no shortage of natural light coming in. The impressive oversize master bedroom features large windows, double closet and a 3 piece ensuite. The secondary bedroom has a walk-in closet with direct access to the bathroom. This unit comes complete with air conditioning, in-suite laundry, stainless steel appliances, quartz countertops, gas hook up for BBQ and 1 titled underground parking stall. Location is everything, walking distance to Brewery District, Grant Mac, Oliver Square and More!

## Interior

Interior Features ensuite bathroom

Appliances Air Conditioning-Central, Dishwasher-Built-In, Dryer, Garage Opener,

Washer, Window Coverings

Heating Heat Pump, Natural Gas