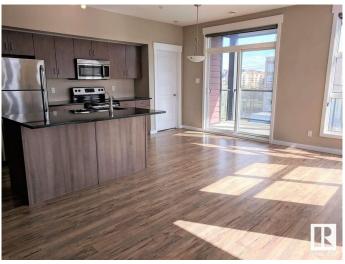

## \$269,999

2 Bedroom, 2.00 Bathroom, 1,117 sqft Condo / Townhouse on 0.00 Acres

Queen Mary Park, Edmonton, AB

With over 1100 sq ft of living space, this 2 bedroom 2 bath corner unit features an open layout, windows throughout and two balconies with no shortage of natural light coming in. The impressive oversize master bedroom features large windows, double closet and a 3 piece ensuite. The secondary bedroom has a walk-in closet with direct access to the bathroom. This unit comes complete with air conditioning, in-suite laundry, stainless steel appliances, quartz countertops, gas hook up for BBQ and 1 titled underground parking stall. Location is everything, walking distance to Brewery District, Grant Mac, Oliver Square and More!

## Interior

Interior Features ensuite bathroom

Appliances Air Conditioning-Central, Dishwasher-Built-In, Dryer, Garage Opener,

Washer, Window Coverings

Heating Heat Pump, Natural Gas