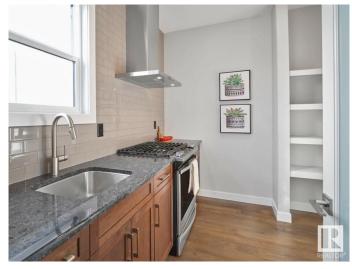

#### \$677,318

5 Bedroom, 4.00 Bathroom, 2,371 sqft Single Family on 0.00 Acres

The Uplands, Edmonton, AB

Welcome to this stunning home in the sought-after Uplands community, offering modern finishes and thoughtful design throughout. Perfect for families, this home combines comfort, functionality, and style. 5 generously sized bedrooms and 4 full bathrooms, ideal for growing families or hosting guests. Modern Finishes with quartz countertops throughout the home, adding elegance and durability to every surface. MDF shelving throughout, providing ample storage solutions for an organized living space. Beautiful railing design that adds character and charm to the home's interior. Situated on a corner lot, offering extra privacy, space, and plenty of natural light. Photos are representative.

#### Interior

Interior Features ensuite bathroom

Appliances Hood Fan, Oven-Microwave Heating Forced Air-1, Natural Gas

Fireplace Yes
Fireplaces Insert

Stories 2

Has Basement Yes

Basement Full, Unfinished