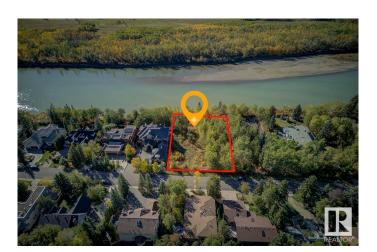

### \$1,379,999

0 Bedroom, 0.00 Bathroom, Single Family on 0.00 Acres

Ramsay Heights, Edmonton, AB

Welcome to 5108 154 St, one of the most stunning lots in all of Edmonton! This gorgeous property sits directly on the river valley, offering year-round panoramic views that will take your breath away. Whether you're watching the sunrise over the river or enjoying the vibrant colours of fall, every day will feel like a masterpiece from this perfect vantage point. This lot is a rare opportunityâ€"a blank canvas for your dream home, surrounded by nature while still being conveniently close to everything the city has to offer. With its unbeatable location and unparalleled beauty, this large 81'x353' one-of-a-kind property is undoubtedly among the best Edmonton has to offer, located in one of the city's most prestigious areas!

# **Community Information**

Address 5108 154 Street

Area Edmonton

Subdivision Ramsay Heights

City Edmonton
County ALBERTA

Province AB

Postal Code T6H 5P3