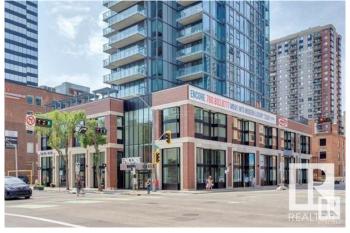

## \$355,000

2 Bedroom, 2.00 Bathroom, 865 sqft Condo / Townhouse on 0.00 Acres

Downtown (Edmonton), Edmonton, AB

CENTRALLY LOCATED IN DOWNTOWN EDMONTON. ENCORE TOWNER AT 10180 103 ST. WALK TO ROGERS ICE DISTRICT. THIS 2 BEDROOMS, 2 FULL BATHROOMS UNIT HAS SPLIT-BEDROOM DESIGN & OFFERS SPACIOUS OPEN-CONCEPT LIVING, 20 FT LENGTH WEST BALCONY, A LARGE MASTER BEDROOM FITS QUEEN SIZED BED, DUAL CLOSETS & PRIVATE ENSUITE BATH. OPEN KITCHEN OVERLOOKS LIVING ROOM. STAINLESS STEEL APPLICANCES. SLEEK QUARTZ KITCHEN COUNTERTOP. 9 FT CEILING. DURABLE LAMINATED FLOOR. CONDO FEE IS ABOUT \$660.00/M INCLUDING **BUILDING INSURANCE, EXTERIOR &** COMMON AREAS MAINTENANCE, WATER/SEWER, GAS, PROFESSIONAL MANAGEMENT, RESERVED FUND CONTRIBUTION, PROPERT TAX IS ABOUT \$4,019.00 FOR 2024. 1 UNDERGROUND PARKING #351.