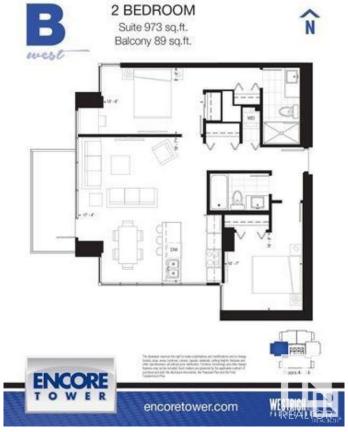

## \$355,000

2 Bedroom, 2.00 Bathroom, 865 sqft Condo / Townhouse on 0.00 Acres

Downtown (Edmonton), Edmonton, AB

CENTRALLY LOCATED IN DOWNTOWN EDMONTON. ENCORE TOWNER AT 10180 103 ST. WALK TO ROGERS ICE DISTRICT. THIS 2 BEDROOMS, 2 FULL BATHROOMS UNIT HAS SPLIT-BEDROOM DESIGN & OFFERS SPACIOUS OPEN-CONCEPT LIVING, 20 FT LENGTH WEST BALCONY, A LARGE MASTER BEDROOM FITS QUEEN SIZED BED, DUAL CLOSETS & PRIVATE ENSUITE BATH. OPEN KITCHEN OVERLOOKS LIVING ROOM. STAINLESS STEEL APPLICANCES. SLEEK QUARTZ KITCHEN COUNTERTOP. 9 FT CEILING. DURABLE LAMINATED FLOOR. CONDO FEE IS ABOUT \$660.00/M INCLUDING **BUILDING INSURANCE, EXTERIOR &** COMMON AREAS MAINTENANCE, WATER/SEWER, GAS, PROFESSIONAL MANAGEMENT, RESERVED FUND CONTRIBUTION, PROPERT TAX IS ABOUT \$4,019.00 FOR 2024. 1 UNDERGROUND PARKING #351.

#### **Essential Information**

MLS® # E4419218

Price \$355,000

Bedrooms 2

Bathrooms 2.00

Full Baths 2

Square Footage 865 Acres 0.00

Year Built 2020