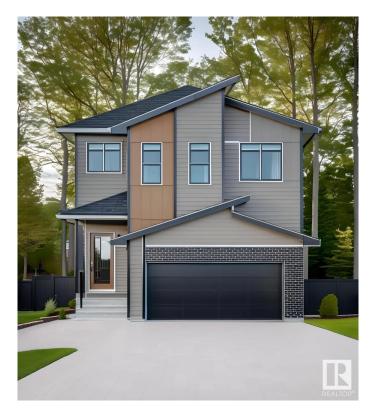

# \$685,666 - 19008 20 Avenue, Edmonton

MLS® #E4419140

### \$685,666

5 Bedroom, 4.00 Bathroom, 2,368 sqft Single Family on 0.00 Acres

River's Edge, Edmonton, AB

This spacious 5-bedroom, 4-bathroom home offers modern living with a main floor bedroom and 3-piece bathroom with a standing shower. Upstairs, two attached ensuite bedrooms provide privacy and comfort. The home boasts a stylish spice kitchen with stainless chimney hoodfan and cabinets to the ceiling, as well as a walk-in pantry for extra storage. The main floor features durable vinyl plank flooring, while large windows allow natural light to fill the home. Enjoy elegant finishes including undermount sinks, a cozy fireplace, and sleek railings throughout. A side entrance adds extra convenience to this thoughtfully designed home. Photos are representative.

Style 2 Storey
Status Active

#### **Exterior**

Exterior Wood, Brick, Vinyl

Exterior Features Cul-De-Sac, Schools, Shopping Nearby

Roof Asphalt Shingles

Construction Wood, Brick, Vinyl

Foundation Concrete Perimeter