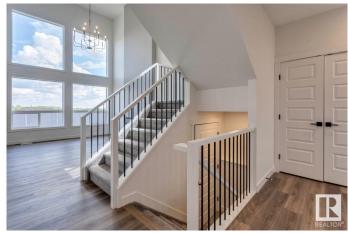

## \$659.900

3 Bedroom, 2.50 Bathroom, 2,085 sqft Single Family on 0.00 Acres

River's Edge, Edmonton, AB

Discover this stunning farmhouse-style home featuring an open-to-below great room with large windows that flood the space with natural light. The main floor includes a convenient bedroom, a 3-piece bathroom with a standing shower, and a mudroom. The modern kitchen boasts quartz counters, cabinets to the ceiling, a walkthrough pantry, undermount sinks, and an electric fireplace in the living area. MDF shelving is thoughtfully placed throughout, adding functionality and style. Enjoy the spacious 21x22 double garage, textured ceilings, and a private side entrance. This beautifully designed home is the perfect blend of elegance and practicality!