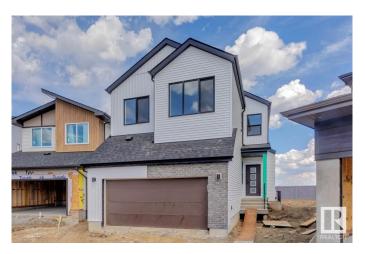

## \$659.900

3 Bedroom, 2.50 Bathroom, 2,085 sqft Single Family on 0.00 Acres

River's Edge, Edmonton, AB

Discover this stunning farmhouse-style home featuring an open-to-below great room with large windows that flood the space with natural light. The main floor includes a convenient bedroom, a 3-piece bathroom with a standing shower, and a mudroom. The modern kitchen boasts quartz counters, cabinets to the ceiling, a walkthrough pantry, undermount sinks, and an electric fireplace in the living area. MDF shelving is thoughtfully placed throughout, adding functionality and style. Enjoy the spacious 21x22 double garage, textured ceilings, and a private side entrance. This beautifully designed home is the perfect blend of elegance and practicality!