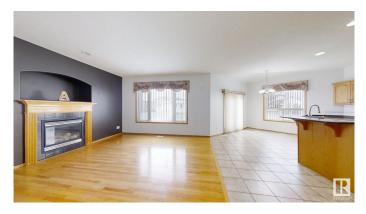

#### \$534,000

4 Bedroom, 3.50 Bathroom, 1,849 sqft Single Family on 0.00 Acres

Wild Rose, Edmonton, AB

Excellent condition and very convenient location of this Beautiful home with In Law Suite Finished Basement. Home comes with total 4 Bedrooms, Bonus Room and 3.5 Washrooms, Main Floor Includes Living Room,2 pc WashroomDining area ,Huge Kitchen and Common Laundry . Separated Entrance through Garage to In law suite is finished with One bedroom, washroom, Kitchen, Dinning and Storage room.Upper Level includes Huge Bonus Room ,3 Bedrooms 2 Washrooms , Including 4 Pc Ensuite This Home is very clean. And Ready to move in.Shingles,Furnace and HWT were replaced ,Don't miss this affordable East **Facing Home** 

#### Interior

| Interior Features | ensuite bathroom                                                                                             |
|-------------------|--------------------------------------------------------------------------------------------------------------|
| Appliances        | Dishwasher-Built-In, Dryer, Garage Opener, Hood Fan, Washer, Window Coverings, Refrigerators-Two, Stoves-Two |
| Heating           | Forced Air-1, Natural Gas                                                                                    |
| Stories           | 3                                                                                                            |
| Has Basement      | Yes                                                                                                          |
| Basement          | Full, Finished                                                                                               |