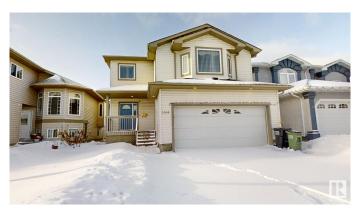

# \$534,000 - 3516 29 Street, Edmonton

MLS® #E4418525

#### \$534,000

4 Bedroom, 3.50 Bathroom, 1,849 sqft Single Family on 0.00 Acres

Wild Rose, Edmonton, AB

Excellent condition and very convenient location of this Beautiful home with In Law Suite Finished Basement. Home comes with total 4 Bedrooms, Bonus Room and 3.5 Washrooms, Main Floor Includes Living Room,2 pc WashroomDining area ,Huge Kitchen and Common Laundry . Separated Entrance through Garage to In law suite is finished with One bedroom, washroom, Kitchen, Dinning and Storage room.Upper Level includes Huge Bonus Room ,3 Bedrooms 2 Washrooms , Including 4 Pc Ensuite This Home is very clean. And Ready to move in.Shingles,Furnace and HWT were replaced ,Don't miss this affordable East **Facing Home** 

### Exterior

| Exterior          | Wood, Vinyl                                                         |
|-------------------|---------------------------------------------------------------------|
| Exterior Features | Fenced, Playground Nearby, Public Transportation, Schools, Shopping |
|                   | Nearby                                                              |
| Roof              | Asphalt Shingles                                                    |
| Construction      | Wood, Vinyl                                                         |
| Foundation        | Concrete Perimeter                                                  |