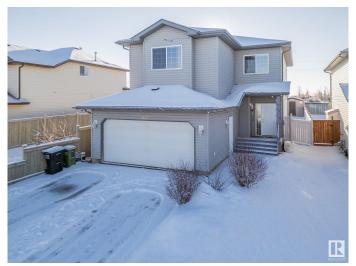

## \$575,000

4 Bedroom, 3.50 Bathroom, 1,917 sqft Single Family on 0.00 Acres

Silver Berry, Edmonton, AB

IMMCULATE AND WELL MAINTAINED HOME! Backing onto green space and Rec Center! Be impressed from the abundance of natural light welcomes you into this gorgeous 2-story home with newer paint, laminate floors and an open concept floor plan. The updated kitchen boasts newer quartz countertops, pantry & has patio access out to the deck. The upper floor features a spacious bonus room, master bedroom with double closet & private ensuite with double vanity. Two more generously sized bedrooms along with 4-piece main bathroom complete the upper level. The basement offers a 4th bedroom and large family room and full bath. The double attached garage boasts interior access and is insulated and dry-walled. Close to Anthony Henday, Whitemud drive, Rec Center, Shopping Center, High School. Centrally air conditioned.

#### **Exterior**

Exterior Wood, Vinyl

Exterior Features Backs Onto Park/Trees, Schools, Shopping Nearby

Roof Asphalt Shingles

Construction Wood, Vinyl

Foundation Concrete Perimeter