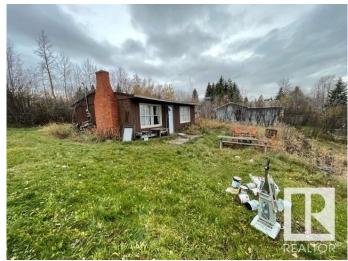

## \$225,000

0 Bedroom, 0.00 Bathroom, Rural on 0.30 Acres

Spring Lake, Rural Parkland County, AB

AMAZING SPRING LAKE. 30 MINUTES WEST FROM EDMONTON! (100' x133') HUGE DOUBLE LOT!! (9 & 10) OLD BUILDING HAS NO VALUE. SERVICED. BRING ALL OFFERS!!