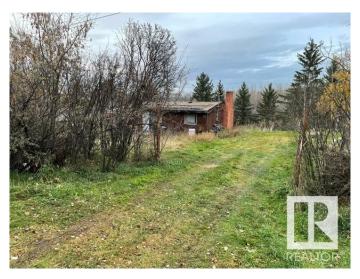

## \$225,000

0 Bedroom, 0.00 Bathroom, Rural on 0.30 Acres

Spring Lake, Rural Parkland County, AB

AMAZING SPRING LAKE. 30 MINUTES WEST FROM EDMONTON! (100' x133') HUGE DOUBLE LOT!! (9 & 10) OLD BUILDING HAS NO VALUE. SERVICED. BRING ALL OFFERS!!