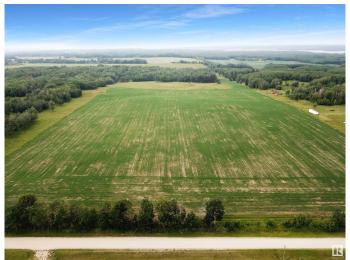

### \$228,900

0 Bedroom, 0.00 Bathroom, Rural on 39.18 Acres

None, Rural Parkland County, AB

Opportunity awaits here at this 39.18 acre parcel in Parkland County. Approximately half of the property is ready for your future crop, offering gently rolling terrain that's ideal for hobby farming or creating the rural lifestyle you've always dreamed of. The land is about one-third treed, providing a charming mix of open space and wooded areas, perfect for building your dream home, setting up a small farm, or enjoying recreational activities. This parcel also boasts great proximity to Lake Isle, Silver Sands, Fallis, and the Yellowhead Highway, making it convenient for both relaxation and commuting. Don't miss the chance to own this versatile and picturesque piece of land. The parcel to the south is also for sale.

## **Exterior**

Exterior Features Rolling Land, Treed Lot