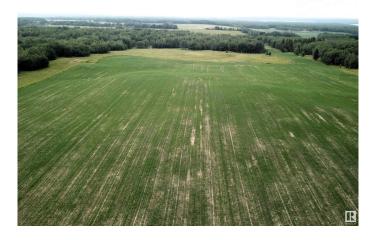

### \$228,900

0 Bedroom, 0.00 Bathroom, Rural on 39.18 Acres

None, Rural Parkland County, AB

Opportunity awaits here at this 39.18 acre parcel in Parkland County. Approximately half of the property is ready for your future crop, offering gently rolling terrain that's ideal for hobby farming or creating the rural lifestyle you've always dreamed of. The land is about one-third treed, providing a charming mix of open space and wooded areas, perfect for building your dream home, setting up a small farm, or enjoying recreational activities. This parcel also boasts great proximity to Lake Isle, Silver Sands, Fallis, and the Yellowhead Highway, making it convenient for both relaxation and commuting. Don't miss the chance to own this versatile and picturesque piece of land. The parcel to the south is also for sale.

## **Exterior**

Exterior Features Rolling Land, Treed Lot