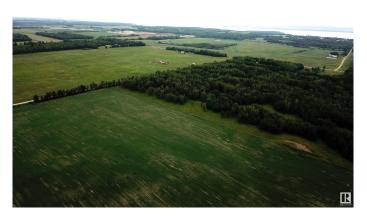

### \$228,900

0 Bedroom, 0.00 Bathroom, Rural on 39.18 Acres

None, Rural Parkland County, AB

Opportunity awaits here at this 39.18 acre parcel in Parkland County. Approximately half of the property is ready for your future crop, offering gently rolling terrain that's ideal for hobby farming or creating the rural lifestyle you've always dreamed of. The land is about one-third treed, providing a charming mix of open space and wooded areas, perfect for building your dream home, setting up a small farm, or enjoying recreational activities. This parcel also boasts great proximity to Lake Isle, Silver Sands, Fallis, and the Yellowhead Highway, making it convenient for both relaxation and commuting. Don't miss the chance to own this versatile and picturesque piece of land. The parcel to the south is also for sale.

## **Exterior**

Exterior Features Rolling Land, Treed Lot