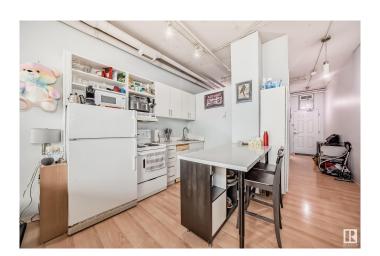

#### \$124,900

1 Bedroom, 1.00 Bathroom, 451 sqft Condo / Townhouse on 0.00 Acres

Downtown (Edmonton), Edmonton, AB

Welcome to urban living at its finest in the heart of downtown Edmonton! This modern loft offers stunning city views and an unbeatable location just steps away from the vibrant Ice District and Churchill square. This 1 bedroom, 1 bathroom home features an open concept layout with high ceilings that create an airy and spacious feel. The central LRT station is conveniently accessible right from the building, making it easy to explore all that downtown has to offer. Whether you're a young professional looking for a trendy urban oasis or a couple seeking the ultimate in convenience and style, this downtown loft is sure to impress. Steps from the funicular, River Valley trails & City Centre Mall.

## Interior

Appliances Dishwasher-Built-In, Dryer, Hood Fan, Refrigerator, Stove-Electric,

Washer

Heating Baseboard, Electric