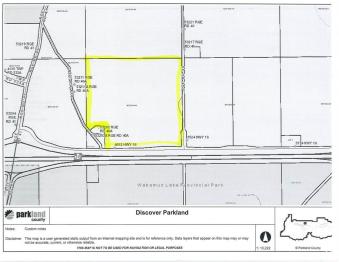

## \$940.000

3 Bedroom, 2.50 Bathroom, 1,515 sqft Rural on 142.41 Acres

None, Rural Parkland County, AB

142 Acres- Large 3 level split home with 3 Bedrooms, Large living room, Family room, Laundry Room, Newer Windows, Furnace and Hot Water Tank, double car garage (27X22) 220 wiring, Heated and more. 1 Shop- 48 X 40 other Shop 78 X 61. Pond on property has been stocked in previous years. Wabamun Provincial Park right across the highway. Easy Access to Highway. Great Land with lots of Recreational potential for outdoor activity. The Pond allows for a great place to picnic or set up a great campfire.

## **Community Information**

Address 4012 Hghway 16

Area Rural Parkland County

Subdivision None

City Rural Parkland County

County ALBERTA

Province AB

Postal Code T0E 2K0