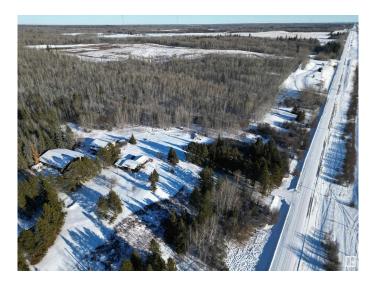

## \$940.000

3 Bedroom, 2.50 Bathroom, 1,515 sqft Rural on 142.41 Acres

None, Rural Parkland County, AB

142 Acres- Large 3 level split home with 3 Bedrooms, Large living room, Family room, Laundry Room, Newer Windows, Furnace and Hot Water Tank, double car garage (27X22) 220 wiring, Heated and more. 1 Shop- 48 X 40 other Shop 78 X 61. Pond on property has been stocked in previous years. Wabamun Provincial Park right across the highway. Easy Access to Highway. Great Land with lots of Recreational potential for outdoor activity. The Pond allows for a great place to picnic or set up a great campfire.

### **Exterior**

Exterior Wood

Exterior Features Fenced, Flat Site, Landscaped, Picnic Area, Recreation Use, Schools,

Shopping Nearby, Subdividable Lot, Treed Lot

Construction Wood

Foundation Concrete Perimeter