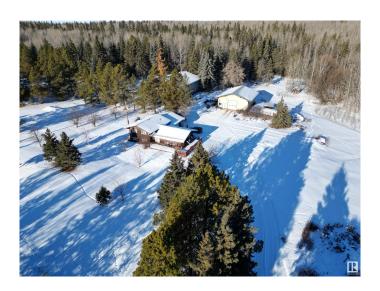

## \$940.000

3 Bedroom, 2.50 Bathroom, 1,515 sqft Rural on 142.41 Acres

None, Rural Parkland County, AB

142 Acres- Large 3 level split home with 3 Bedrooms, Large living room, Family room, Laundry Room, Newer Windows, Furnace and Hot Water Tank, double car garage (27X22) 220 wiring, Heated and more. 1 Shop- 48 X 40 other Shop 78 X 61. Pond on property has been stocked in previous years. Wabamun Provincial Park right across the highway. Easy Access to Highway. Great Land with lots of Recreational potential for outdoor activity. The Pond allows for a great place to picnic or set up a great campfire.

### **Exterior**

Exterior Wood

Exterior Features Fenced, Flat Site, Landscaped, Picnic Area, Recreation Use, Schools,

Shopping Nearby, Subdividable Lot, Treed Lot

Construction Wood

Foundation Concrete Perimeter