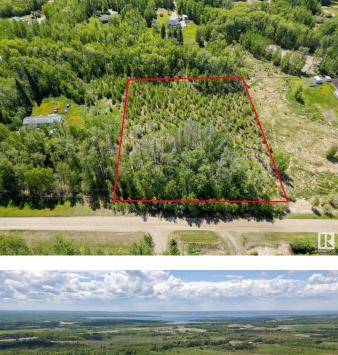

#### \$85,000

0 Bedroom, 0.00 Bathroom, Rural on 3.26 Acres

Highland Acres II, Rural Parkland County, AB

Looking for more space & the quietness of country life? Look no further! This lot is ready for a home.

## **Essential Information**

| MLS® #    | E4417552        |
|-----------|-----------------|
| Price     | \$85,000        |
| Bathrooms | 0.00            |
| Acres     | 3.26            |
| Туре      | Rural           |
| Sub-Type  | Vacant Lot/Land |
| Status    | Active          |