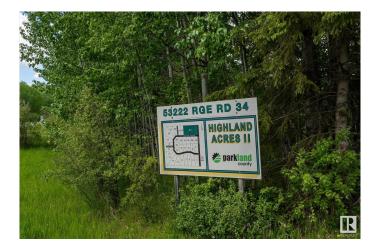

# \$85,000 - 32-53222 Rge Rd 34, Rural Parkland County

MLS® #E4417552

#### \$85,000

0 Bedroom, 0.00 Bathroom, Rural on 3.26 Acres

Highland Acres II, Rural Parkland County, AB

Looking for more space & the quietness of country life? Look no further! This lot is ready for a home.

## **Community Information**

| Address     | 32-53222 Rge Rd 34    |
|-------------|-----------------------|
| Area        | Rural Parkland County |
| Subdivision | Highland Acres II     |
| City        | Rural Parkland County |
| County      | ALBERTA               |
| Province    | AB                    |
| Postal Code | TOE ONO               |