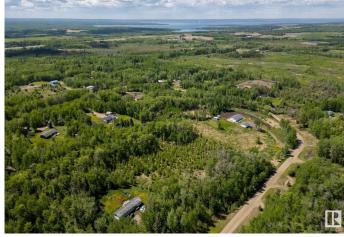

#### \$85,000

0 Bedroom, 0.00 Bathroom, Rural on 3.26 Acres

Highland Acres II, Rural Parkland County, AB

Looking for more space & the quietness of country life? Look no further! This lot is ready for a home.

### Exterior

Exterior Features Golf Nearby