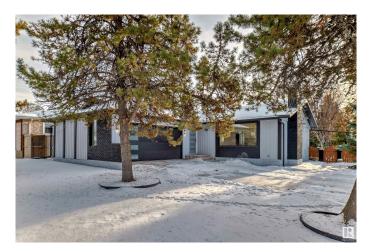

#### \$589.000

3 Bedroom, 3.00 Bathroom, 1,316 sqft Single Family on 0.00 Acres

Steinhauer, Edmonton, AB

Impressive bungalow located in the heart of Steinhauer! This beautifully maintained home offers the perfect balance of modern elegance and natural tranquility. With a double attached garage, this home is sure to impress. From the moment you step inside, you'll be captivated by the bright and spacious living room. The kitchen offers high-end appliances and plenty of storage space. To round out the main floor, a primary bedroom with three piece ensuite plus two additional bedrooms and bathroom. The basement boasts a large family room, two Dens with closets and windows in both, and a 3pc bathroom. But the real highlight? The unbeatable location. This home offers immediate access 111 Street or Calgary trial-welcome home!

Type Single Family

Sub-Type Detached Single Family

Style Bungalow Status Active

### **Exterior**

Exterior Wood, See Remarks

Exterior Features Back Lane, Corner Lot, Landscaped, Public Transportation, Shopping

Nearby, See Remarks

Roof Asphalt Shingles

Construction Wood, See Remarks
Foundation Concrete Perimeter