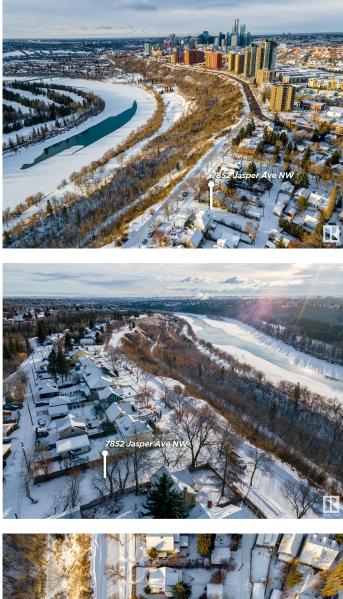

#### \$549,900

0 Bedroom, 0.00 Bathroom, Single Family on 0.00 Acres

Cromdale, Edmonton, AB

\*\*PLATINUM PROPERTY!\*\* Discover an unparalleled opportunity to build your dream home in the heart of Edmonton's historic Viewpoint neighborhood. This generous 50' x 150' lot offers breathtaking views of the city skyline and the iconic river valley. Imagine waking up to Edmontonâ€<sup>™</sup>s natural beauty, with easy access to the extensive network of walking and biking trails, including the serene Kinnaird Park. Positioned for convenience, this location lets you walk or bike to downtown hotspots like the ICE District, vibrant farmers' markets, cultural gems like the museum, and so much more. With its unbeatable combination of stunning vistas and urban accessibility, this property is perfect for those relocating locating to build a one of a kind home and seeking a blend of natural beauty and city living.

# Exterior

Exterior Features Back Lane, Flat Site, River Valley View, River View, View Downtown, See Remarks