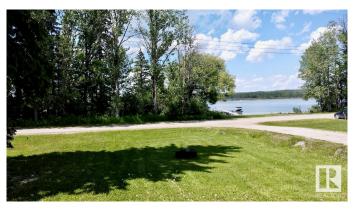

## \$449,900

0 Bedroom, 0.00 Bathroom, Rural on 0.30 Acres

Wabamun Beach, Rural Parkland County, AB

Welcome to this remarkable .297-acre property, cherished for generations and now ready for new adventures. It features a drilled well, a holding tank, and previously had power, which can be reconnected. There are many options for a build spot, whether you desire a walk-out or bungalow. A charming children's playhouse is also on site, perfect for little ones. The property offers lakefront access, thanks to the public access point between you and the lake. The waters are calm in this bay, making it perfect for kayaking and other water activities, as there is a speed limit for motorized boats up to the trestle and the larger part of the lake. Conveniently located off Hwy 16 in Wabamun Beach, it's an easy commute to the capital city and nearby amenities. Don't miss this opportunity to create lasting memoriesâ€"discover the adventures and joys of lakeside living today!

#### **Exterior**

Exterior Features Beach Access, Boating, Lake Access Property, Lake View, No Through

Road, Park/Reserve, Playground Nearby, Recreation Use, Waterfront

**Property** 