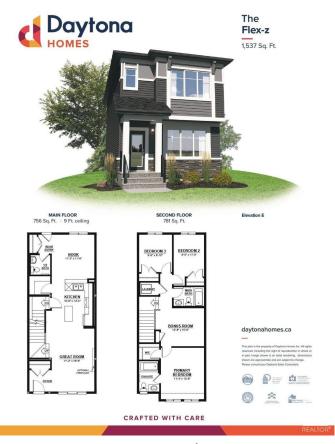

## \$489,963

3 Bedroom, 2.50 Bathroom, 1,523 sqft Single Family on 0.00 Acres

The Orchards At Ellerslie, Edmonton, AB

Welcome to your dream home in The Orchards at Ellerslie, a vibrant and picturesque community in South Edmonton! This stunning new build offers 3 spacious bedrooms, 2.5 bathrooms, and a separate side entrance, making it perfect for growing families or future legal suite. Nestled in a naturally beautiful area, The Orchards is defined by its fruit trees, colorful blossoms, and oversized green spaces. Residents enjoy exclusive access to a private club with a recreation center, spray park, and picnic area, making it a haven for family fun. Tree-lined walkways and parks offer the perfect backdrop for outdoor activities, while the rich architectural details and affordable pricing make this one of south Edmonton's most sought-after communities. Don't miss out on this perfect blend of style, space, and location!

## **Essential Information**

MLS® # E4416225

Price \$489,963

Bedrooms 3

Bathrooms 2.50

Full Baths 2

Half Baths 1

Square Footage 1,523