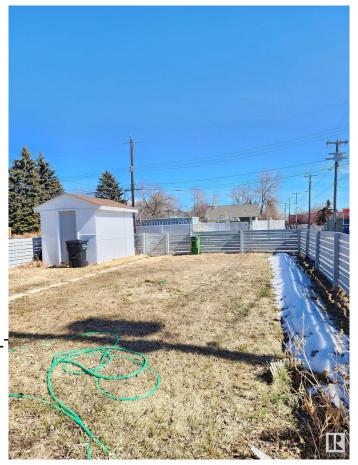

Amenities On Street Parking

Parking See Remarks

Interior

Appliances Storage Shed, Dryer-

Washers-Two

Heating Forced Air-1, Natural Gas

Stories 1

Has Basement Yes

Basement Full, Partially Finished

**Exterior** 

Exterior Wood, Stucco

Exterior Features Back Lane, Fenced, Lanc

Shopping Nearby

Roof Asphalt Shingles

Construction Wood, Stucco

Foundation Concrete Perimeter