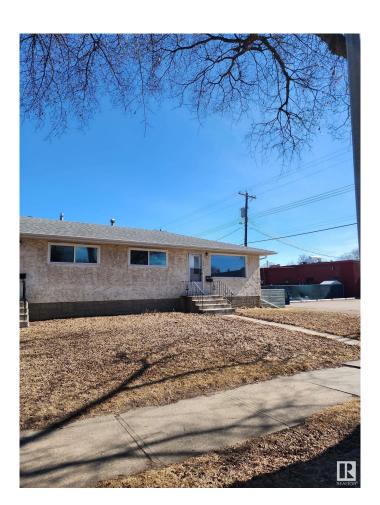

## \$489,999

4 Bedroom, 2.00 Bathroom, 1,480 sqft Single Family on 0.00 Acres

Beacon Heights, Edmonton, AB

Charming Side-by-Side Bungalow-Style Duplex, situated on a 3 legal lots with a total of 4 bedrooms on both sides! Designed with functional layouts and featuring a separate back entrance to the basement. One side currently rented by a long-term tenant. Priced for a quick sale, this property offers an unbeatable locationâ€"conveniently close to public transportation,health center, shopping, and schools. Don't miss out on this fantastic investment opportunity!

MLS® # E4415727 Price \$489,999

Bedrooms 4

Bathrooms 2.00

Full Baths 2

Square Footage 1,480 Acres 0.00

Year Built 1960

Type Single Family

Sub-Type Duplex Side By Side

Style Bungalow

Status Active

Basement Full, Partially Finished

**Exterior** 

Exterior Wood, Stucco

Exterior Features Back Lane, Fenced, Lanc

Shopping Nearby

Roof Asphalt Shingles

Construction Wood, Stucco

Foundation Concrete Perimeter