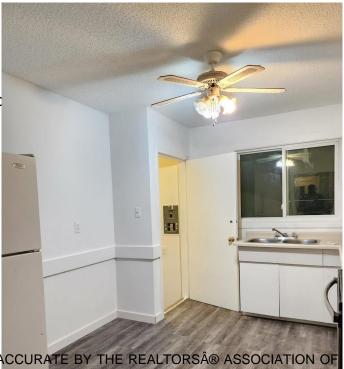

## \$489,999

4 Bedroom, 2.00 Bathroom, 1,480 sqft Single Family on 0.00 Acres

Beacon Heights, Edmonton, AB

Charming Side-by-Side Bungalow-Style Duplex, situated on a 3 legal lots with a total of 4 bedrooms on both sides! Designed with functional layouts and featuring a separate back entrance to the basement. One side currently rented by a long-term tenant. Priced for a quick sale, this property offers an unbeatable locationâ€"conveniently close to public transportation,health center, shopping, and schools. Don't miss out on this fantastic investment opportunity!

Basement Full, Partially Finished

**Exterior** 

Exterior Wood, Stucco

Exterior Features Back Lane, Fenced, Lanc

Shopping Nearby

Roof Asphalt Shingles

Construction Wood, Stucco

Foundation Concrete Perimeter