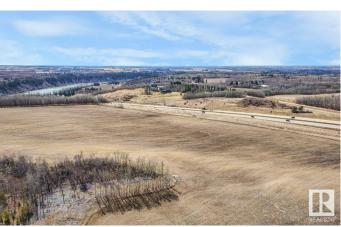

## \$649,000

0 Bedroom, 0.00 Bathroom, Rural on 17.80 Acres

None, Rural Parkland County, AB

Incredible 17.8 Acres! Prime Location with Stunning River View and backing onto a Natural Conservation District, ensuring privacy and beauty. Zoned as Country Residential, this property offers subdivision potential and has already been approved for an RV storage site. The property features new electrical, easy access to Highway 60, and is just a stone's throw from the town of Devon the U of A Botanical Gardens. A rare find, this affordable gem is priced to sellâ€"the perfect place to build your dream home or explore various opportunities!

## **Exterior**

Zoning

Exterior Features Cul-De-Sac, River View, Shopping Nearby, Subdividable Lot, See

Remarks