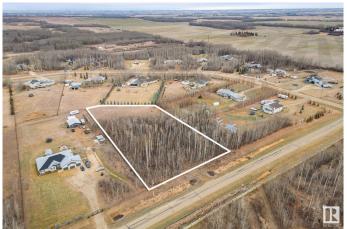

## \$289,900

0 Bedroom, 0.00 Bathroom, Rural on 2.15 Acres

Century Estates East, Rural Parkland County, AB

Rare Find! Welcome to Century Estates East. Just a few minutes north of Spruce Grove, this is a 2.15 Acre Treed Lot is situated in an almost fully developed acreage neighborhood. Build your dream home in an absolutely tranquil setting. One of the last remaining lots in Century Estates, and one of only a few that are encased in trees. Power and gas at the property line, and just 6 minutes from Spruce Grove. Don't miss this amazing opportunity!

# **Community Information**

Address 16 53521 Rge Road 272
Area Rural Parkland County
Subdivision Century Estates East
City Rural Parkland County

County ALBERTA

Province AB

Postal Code T7X 3M5

#### **Exterior**

Exterior Features Backs Onto Park/Trees, Fruit Trees/Shrubs, Golf Nearby, Private

Setting, Treed Lot