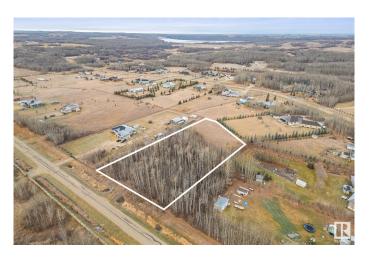

## \$289,900

0 Bedroom, 0.00 Bathroom, Rural on 2.15 Acres

Century Estates East, Rural Parkland County, AB

Rare Find! Welcome to Century Estates East. Just a few minutes north of Spruce Grove, this is a 2.15 Acre Treed Lot is situated in an almost fully developed acreage neighborhood. Build your dream home in an absolutely tranquil setting. One of the last remaining lots in Century Estates, and one of only a few that are encased in trees. Power and gas at the property line, and just 6 minutes from Spruce Grove. Don't miss this amazing opportunity!

# **Community Information**

Address 16 53521 Rge Road 272
Area Rural Parkland County
Subdivision Century Estates East
City Rural Parkland County

County ALBERTA

Province AB

Postal Code T7X 3M5

#### **Exterior**

Exterior Features Backs Onto Park/Trees, Fruit Trees/Shrubs, Golf Nearby, Private

Setting, Treed Lot