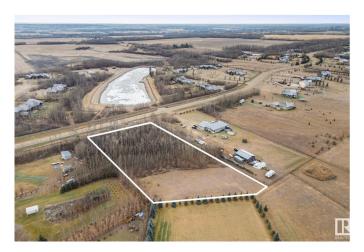

## \$289,900

0 Bedroom, 0.00 Bathroom, Rural on 2.15 Acres

Century Estates East, Rural Parkland County, AB

Rare Find! Welcome to Century Estates East. Just a few minutes north of Spruce Grove, this is a 2.15 Acre Treed Lot is situated in an almost fully developed acreage neighborhood. Build your dream home in an absolutely tranquil setting. One of the last remaining lots in Century Estates, and one of only a few that are encased in trees. Power and gas at the property line, and just 6 minutes from Spruce Grove. Don't miss this amazing opportunity!

# **Community Information**

Address 16 53521 Rge Road 272
Area Rural Parkland County
Subdivision Century Estates East
City Rural Parkland County

County ALBERTA

Province AB

Postal Code T7X 3M5

#### **Exterior**

Exterior Features Backs Onto Park/Trees, Fruit Trees/Shrubs, Golf Nearby, Private

Setting, Treed Lot