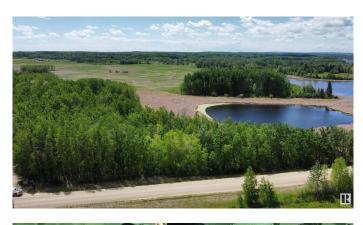

#### \$214,900

0 Bedroom, 0.00 Bathroom, Rural on 4.62 Acres

None, Rural Parkland County, AB

Here is a dandy. 4.62 fully treed acres of total seclusion overlooking a natural pond with lots of birds, waterfowl, and four-legged wildlife to enjoy. It's like having your very own extra acres of paradise without having to pay taxes or maintain it. methinks this one won't last long. "WOW" so excited to have this one on the market. WOOOHOOO!!!

# Exterior

Exterior Features Backs Onto Park/Trees, Golf Nearby, No Back Lane