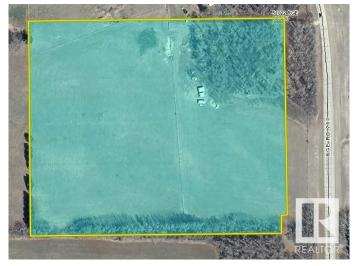

#### \$589,000

0 Bedroom, 0.00 Bathroom, Rural on 16.26 Acres

Aspen Estates (Parkland), Rural Parkland County, AB

Beautiful 16.26 acre property located half mile from the North Saskatchewan River just north of Devon off of Hwy 60. This property has smaller rolling hills and ideal for a walkout, mixed with trees and pasture, already fenced and cross fenced for horses and other farm animals. This lot is also sub-dividable, and makes it a great opportunity in a great location.

MLS® # E4413198 Price \$589,000

Bathrooms 0.00
Acres 16.26
Type Rural

Sub-Type Vacant Lot/Land

Status Active