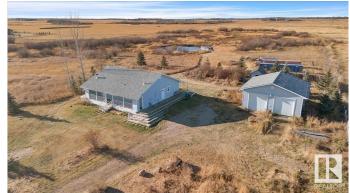

# \$374,900

3 Bedroom, 2.00 Bathroom, 1,534 sqft Rural on 10.01 Acres

None, Rural Sturgeon County, AB

Amazing property minutes from Redwater! 10 acres with pond! Approximately 3 acres is fenced for pasture. There is a great shop equipped with power and two 9 foot doors and 12 foot ceilings is perfect for someone who loves to work on cars or someone who needs it for their business or hobbies. Home could use some TLC or you can start off building something new. All the utilities are here so create your own vision! There is a pond on the property with a dock! Tons of fruit trees; cherry & pear, honey berry bushes, current and blueberry bushes. Perfect hobby farm location!

#### **Exterior**

Exterior Wood

Exterior Features Fruit Trees/Shrubs, Private Setting, Rolling Land, Stream/Pond, Treed

Lot, Partially Fenced

Construction Wood

Foundation Preserved Wood