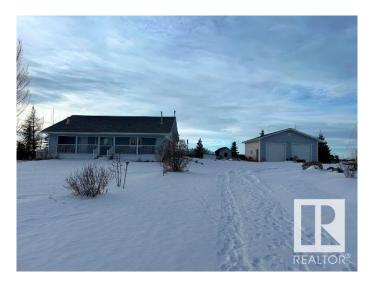

# \$374,900

3 Bedroom, 2.00 Bathroom, 1,534 sqft Rural on 10.01 Acres

None, Rural Sturgeon County, AB

Amazing property minutes from Redwater! 10 acres with pond! Approximately 3 acres is fenced for pasture. There is a great shop equipped with power and two 9 foot doors and 12 foot ceilings is perfect for someone who loves to work on cars or someone who needs it for their business or hobbies. Home could use some TLC or you can start off building something new. All the utilities are here so create your own vision! There is a pond on the property with a dock! Tons of fruit trees; cherry & pear, honey berry bushes, current and blueberry bushes. Perfect hobby farm location!

#### **Exterior**

Exterior Wood

Exterior Features Fruit Trees/Shrubs, Private Setting, Rolling Land, Stream/Pond, Treed

Lot, Partially Fenced

Construction Wood

Foundation Preserved Wood