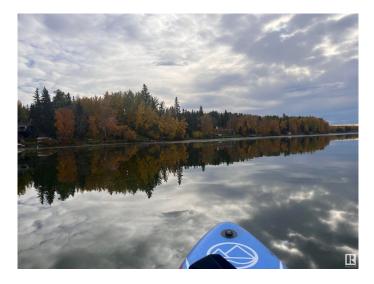

#### \$59,000

0 Bedroom, 0.00 Bathroom, Rural on 0.16 Acres

Silver Sands Estates, Rural Parkland County, AB

Located in the charming Summer Village of Summer Sands, just 45 minutes from West Edmonton, this property offers easy access to the stunning Lake Isle. A short walk via a public trail leads you to the lake, where you can enjoy fishing, kayaking, boating, and winter activities like skidooing and ice fishing. The area also features a nearby golf course for added recreation. With only one neighbour, you'll experience plenty of privacy. The property has been destumped, leveled, and is ready for future development, and a site survey has already been completed. Plus, a new sewer system is set to be installed this fall, making this an even more attractive investment.

## Exterior

Exterior Features Beach Access, Flat Site, Golf Nearby