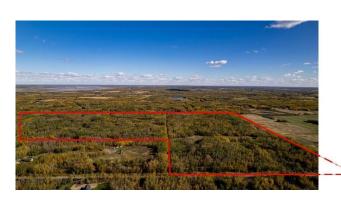

# \$1,100,000 - 51103 Rge Road 223, Rural Strathcona County

MLS® #E4408825

\$1,100,000

0 Bedroom, 0.00 Bathroom, Rural on 140.00 Acres

None, Rural Strathcona County, AB

A RARE FIND! A NICELY TREED 140 ACRES JUST 15 MINUTES FROM EDMONTON & SHERWOOD PARK ON A HARDTOP ROAD. A beautiful property to build your dream home and be surrounded by the forest for the ultimate in privacy and seclusion. AND have space to play with your toys. Or you can have that weekend get-a-way or just own a piece of Alberta and have a great investment. This property is in the Beaver Hills Policy Area of Strathcona County and is zoned Agriculture -General. Any County building approvals must meet the requirements of the Beaver Hill Policy Area. You also are just 2 miles from the Northern Bear Golf Course. This great property is a must see!

#### **Exterior**

Exterior Features Airport Nearby, Golf Nearby, Recreation Use, Schools, Shopping

Nearby, Treed Lot, Partially Fenced