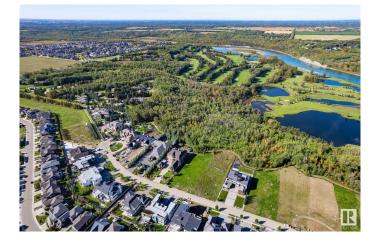

### \$1,758,000

0 Bedroom, 0.00 Bathroom, Single Family on 0.00 Acres

Windermere, Edmonton, AB

SITUATED ON ONE OF EDMONTON'S MOST PRESTIGOUS STREETS THIS LARGE LOT BOASTS 0.636 ACRES 101.71' FRONTAGE AND 267.86' CLEARED LOT IS **READY FOR YOUR DREAM HOME! Backing** on to Green Space, The North Saskatchewan River Valley and River Ridge Golf & Country Club makes this location extremely desirable, Close to Currents of Windermere shopping center, schools, walking trails, fantastic dining and all amenities ever desired and close to the Anthony Henday, QEII, the Edmonton International Airport and much more! With few ravine-side lots left available on Windermere Drive this is an opportunity you do not want to miss out on!