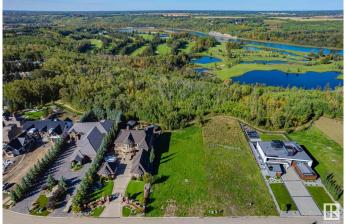

### \$1,758,000

0 Bedroom, 0.00 Bathroom, Single Family on 0.00 Acres

Windermere, Edmonton, AB

SITUATED ON ONE OF EDMONTON'S MOST PRESTIGOUS STREETS THIS LARGE LOT BOASTS 0.636 ACRES 101.71' FRONTAGE AND 267.86' CLEARED LOT IS **READY FOR YOUR DREAM HOME! Backing** on to Green Space, The North Saskatchewan River Valley and River Ridge Golf & Country Club makes this location extremely desirable, Close to Currents of Windermere shopping center, schools, walking trails, fantastic dining and all amenities ever desired and close to the Anthony Henday, QEII, the Edmonton International Airport and much more! With few ravine-side lots left available on Windermere Drive this is an opportunity you do not want to miss out on!