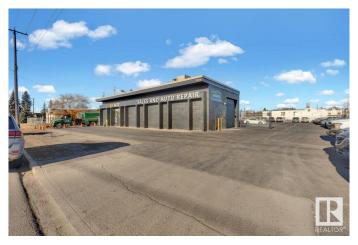

### \$2,750,000

0 Bedroom, 0.00 Bathroom, Industrial on 0.00 Acres

Rosedale Industrial, Edmonton, AB

\*\*Golden Opportunity: Established Auto Repair Business for Sale!\*\* Take control of your future with this profitable, turnkey auto repair business in South Edmonton! This well-established business boasts a solid 6,000 sq. ft. building that is totally refurbished, all the equipment you need is just months new, and a steady stream of business. Located with prime access to 99 Street and Argyll Road, the property includes ample parking and a fenced outdoor storage area, providing convenience and security. Whether you're an experienced mechanic or an entrepreneur looking for a great investment, this is your chance to own a thriving automotive business. Don't miss outâ€"this is your golden opportunity to be your own boss!