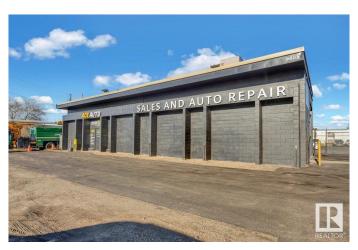

### \$2,750,000

0 Bedroom, 0.00 Bathroom, Industrial on 0.00 Acres

Rosedale Industrial, Edmonton, AB

\*\*Golden Opportunity: Established Auto Repair Business for Sale!\*\* Take control of your future with this profitable, turnkey auto repair business in South Edmonton! This well-established business boasts a solid 6,000 sq. ft. building that is totally refurbished, all the equipment you need is just months new, and a steady stream of business. Located with prime access to 99 Street and Argyll Road, the property includes ample parking and a fenced outdoor storage area, providing convenience and security. Whether you're an experienced mechanic or an entrepreneur looking for a great investment, this is your chance to own a thriving automotive business. Don't miss outâ€"this is your golden opportunity to be your own boss!