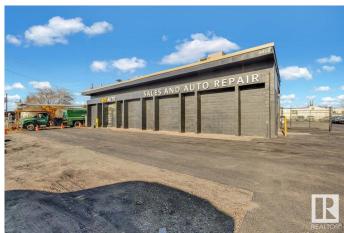

### \$2,750,000

0 Bedroom, 0.00 Bathroom, Industrial on 0.00 Acres

Rosedale Industrial, Edmonton, AB

\*\*Golden Opportunity: Established Auto Repair Business for Sale!\*\* Take control of your future with this profitable, turnkey auto repair business in South Edmonton! This well-established business boasts a solid 6,000 sq. ft. building that is totally refurbished, all the equipment you need is just months new, and a steady stream of business. Located with prime access to 99 Street and Argyll Road, the property includes ample parking and a fenced outdoor storage area, providing convenience and security. Whether you're an experienced mechanic or an entrepreneur looking for a great investment, this is your chance to own a thriving automotive business. Don't miss outâ€"this is your golden opportunity to be your own boss!