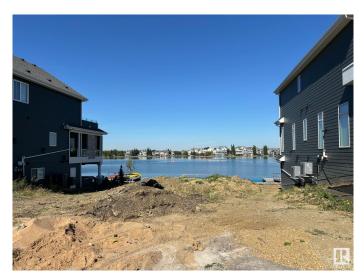

#### \$900,000

0 Bedroom, 0.00 Bathroom, Single Family on 0.00 Acres

Summerside, Edmonton, AB

Lot AND Home must be purchased together. This is your final opportunity to secure the last remaining 50-pocket walkout lot directly backing onto the stunning Lake Summersideâ€"available exclusively for build-through with Five Star Homes. Imagine crafting your dream home in Edmonton's premier lake community, where residents enjoy exclusive access to private beaches, swimming, paddleboarding, kayaking, and year-round activities like ice skating in the winter. This prime walkout lot offers breathtaking lake views and provides direct access to all of Summerside's incredible amenities, including playgrounds, walking trails, tennis courts, and vibrant community events. With top-tier schools nearby and convenient access to major roads like Anthony Henday Drive, this lot is perfect for those seeking an active, family-friendly lifestyle in a resort-like environment. Don't miss outâ€"this is your last chance to build your custom home directly on the lake!

# Exterior

Exterior Features Airport Nearby, Backs Onto Lake, Lake Access Property, Not Fenced, Not Landscaped, Playground Nearby, Public Transportation, Recreation Use, Schools, Shopping Nearby, Waterfront Property