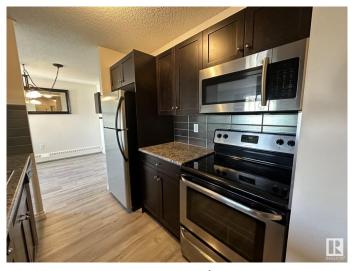

#### \$229,000

2 Bedroom, 2.00 Bathroom, 936 sqft Condo / Townhouse on 0.00 Acres

Queen Mary Park, Edmonton, AB

RENOVATED AND MOVE IN READY AMAZING SPACE OVER LOOKING THE INNER COURTYARD AND IN THE HEART OF THE BREWERY DISTRICT!!! FABULOUS TOP FLOOR CORNER UNIT in "THE POINTE II"! This is an impressive quality renovated & spacious 2 bedroom 2 bathroom top floor QUIET corner unit that has large sized living areas. The space features plank flooring, lots of closet and storage space, bedrooms that will fit queen and king beds, in suite laundry, beautiful kitchen with stainless appliances and a serving window with an eating bar, spacious living room with a large deck and a large dinning area. The 2 bedrooms are at opposite ends of the suite so great for privacy. An impressive and a must see apartment!