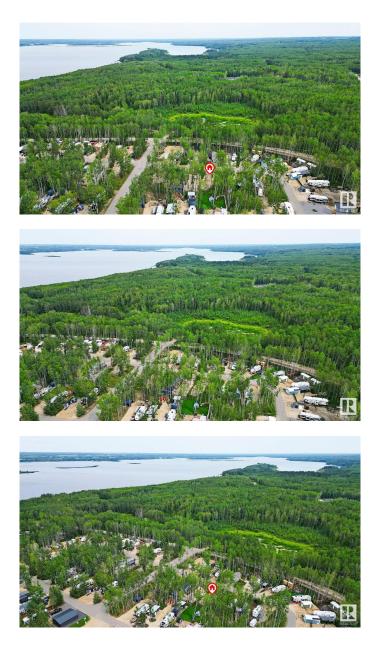

#### \$125,000

0 Bedroom, 0.00 Bathroom, Rural on 0.12 Acres

Sunset Shores, Rural Parkland County, AB

YOUR PEACE OF PARADISE AWAITS! This gated, lakefront community a just a short drive West from Edmonton and offers amenities you won't find elsewhere! Lounge by your OUTDOOR, HEATED POOL or take an ATV ride or walk the multitude of trails. Enjoy the pickleball courts, tennis courts or basketball courts. There's a lakefront CLUBHOUSE and a PIER where you can install your BOAT LIFT! For a winter activity, you can ice fish on the lake. The terrific CLUBHOUSE features a gym, ping pong tables, canoe & kayak rentals, a candy store, bathrooms and a large communal kitchen with a dining area with a balcony plus free laundry and shower area/bathroom building. This property is a must see with all utility and sewer hook ups on the site.!

## **Community Information**

Address 175 53509 Rge Rd 60

| Area        | Rural Parkland County |
|-------------|-----------------------|
| Subdivision | Sunset Shores         |
| City        | Rural Parkland County |
| County      | ALBERTA               |
| Province    | AB                    |
| Postal Code | T7Y 0B5               |

### Exterior

Exterior Features Beach Access, Boating, Fenced, Gated Community, Golf Nearby, Lake Access Property, Lake View, Picnic Area, Recreation Use