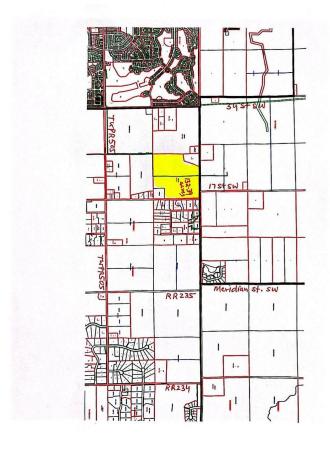

## \$3,958,461

0 Bedroom, 0.00 Bathroom, Rural on 132.39 Acres

None, Rural Leduc County, AB

132.39 acres, more or less, located on TWPR 510 Between RR 241 & 240 in Leduc County. It is extremely well located excellent piece of land just steps east of city of Beaumont, on SW Corner of TWPR 510 and RR 240. It is a great holding property for future developments situated only two minutes east of Beaumont's Colonial golf course and only five minutes to Eagle Rock Golf course on RR 234 & TWPR 510. Easy Access to city of Beaumont, City of Edmonton south side, South Edmonton shopping establishments, 15 minutes to Edmonton International Airport and Nisku and city of Leduc Industrial Business parks. It is Certainly a great investment for future developments.

# **Community Information**

Address Twpr 510 And Rr 240

Area Rural Leduc County

Subdivision None

City Rural Leduc County

County ALBERTA

Province AB

Postal Code T4X 0T1