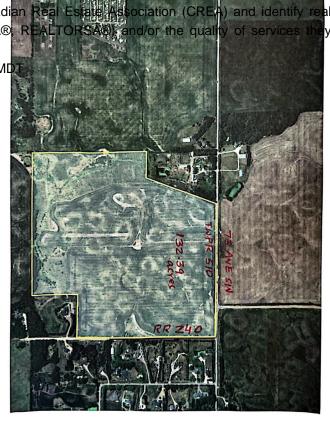

## \$3,958,461

0 Bedroom, 0.00 Bathroom, Rural on 132.39 Acres

None, Rural Leduc County, AB

132.39 acres, more or less, located on TWPR 510 Between RR 241 & 240 in Leduc County. It is extremely well located excellent piece of land just steps east of city of Beaumont, on SW Corner of TWPR 510 and RR 240. It is a great holding property for future developments situated only two minutes east of Beaumont's Colonial golf course and only five minutes to Eagle Rock Golf course on RR 234 & TWPR 510. Easy Access to city of Beaumont, City of Edmonton south side, South Edmonton shopping establishments, 15 minutes to Edmonton International Airport and Nisku and city of Leduc Industrial Business parks. It is Certainly a great investment for future developments.

#### **Essential Information**

MLS® # E4399631 Price \$3,958,461

Bathrooms 0.00
Acres 132.39
Type Rural

Sub-Type Vacant Lot/Land

Status Active