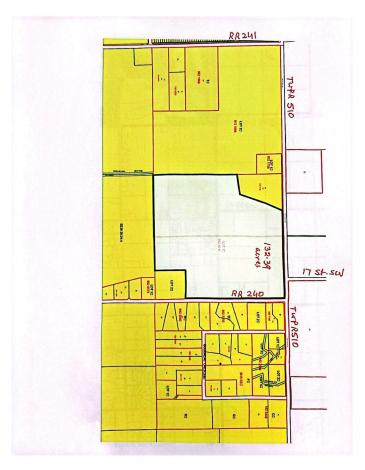

## \$3,958,461

0 Bedroom, 0.00 Bathroom, Rural on 132.39 Acres

None, Rural Leduc County, AB

132.39 acres, more or less, located on TWPR 510 Between RR 241 & 240 in Leduc County. It is extremely well located excellent piece of land just steps east of city of Beaumont, on SW Corner of TWPR 510 and RR 240. It is a great holding property for future developments situated only two minutes east of Beaumont's Colonial golf course and only five minutes to Eagle Rock Golf course on RR 234 & TWPR 510. Easy Access to city of Beaumont, City of Edmonton south side, South Edmonton shopping establishments, 15 minutes to Edmonton International Airport and Nisku and city of Leduc Industrial Business parks. It is Certainly a great investment for future developments.

#### **Essential Information**

MLS® # E4399631 Price \$3,958,461

Bathrooms 0.00
Acres 132.39
Type Rural

Sub-Type Vacant Lot/Land

Status Active

# **Community Information**

Address Twpr 510 And Rr 240

Area Rural Leduc County

Subdivision None

City Rural Leduc County

County ALBERTA

Province AB

Postal Code T4X 0T1