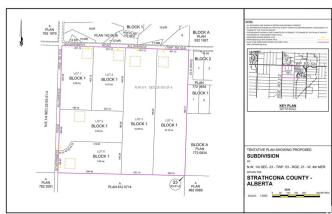

# **Community Information**

Address Rr 212 & Twp Rd 534

Area Rural Strathcona County

Subdivision None

City Rural Strathcona County

County ALBERTA

Province AB

Postal Code T8E 2C8