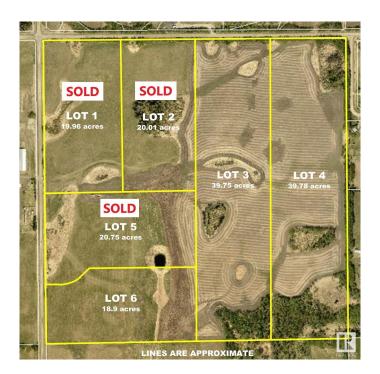

## \$479,900

0 Bedroom, 0.00 Bathroom, Rural on 39.78 Acres

None, Rural Strathcona County, AB

Located 10 minutes from town and minutes to Ardrossan schools, this 39.78 acre parcel offers a wonderful build site and a great place to build your new country home. Post and rail fencing is installed along frontage of lots.

## **Essential Information**

MLS® # E4396566 Price \$479,900

Bathrooms 0.00
Acres 39.78
Type Rural

Sub-Type Vacant Lot/Land

Status Active