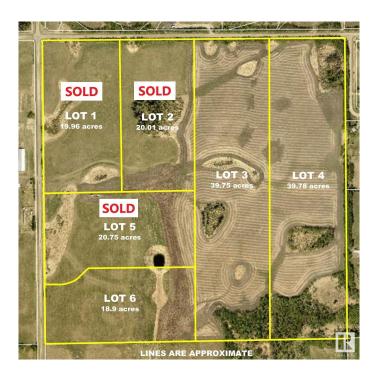

#### \$479,900

0 Bedroom, 0.00 Bathroom, Rural on 39.75 Acres

None, Rural Strathcona County, AB

Located 10 minutes from town and minutes to Ardrossan schools, this 39.75 acre parcel offers a wonderful build site and a great place to build your new country home. Post and rail fencing is installed along frontage of lots.

### **Essential Information**

MLS® # E4396565

Price \$479,900

Bathrooms 0.00 Acres 39.75 Type Rural

rype Rurai

Sub-Type Vacant Lot/Land

Status Active

## **Community Information**

Address Rr 212 & Twp Rd 534

Area Rural Strathcona County

Subdivision None

City Rural Strathcona County

County ALBERTA

Province AB

Postal Code T8E 2C8