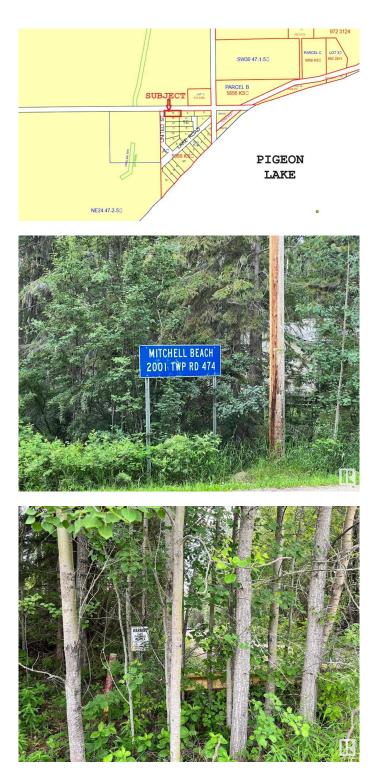

#### \$89,977

0 Bedroom, 0.00 Bathroom, Rural on 0.29 Acres

Mitchell Beach, Rural Leduc County, AB

PIGEON LAKE ~ Mitchell Beach ~~ Short Walk to Beach through Park Reserve at end of your street. Lot is NOT Waterfront nor is it Lake View. No utilities on the lot but Utilities at property line. As per County ~~ RV Parking is not allowed unless used while you Build. No Timeline for Building.

## **Community Information**

| Address     | 2130 2001 Twp Rd 474 |
|-------------|----------------------|
| Area        | Rural Leduc County   |
| Subdivision | Mitchell Beach       |
| City        | Rural Leduc County   |
| County      | ALBERTA              |
| Province    | AB                   |
| Postal Code | T0C 2P0              |