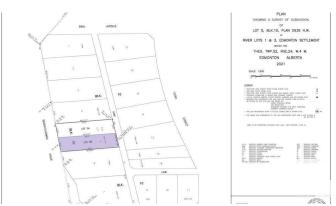

## Exterior

 Exterior Features Back Lane, Flat Site, Hillside, Level Land, No Through Road, Playground Nearby, Private Setting, Public Transportation, Ravine View, River View
Lot Description 47'x190'