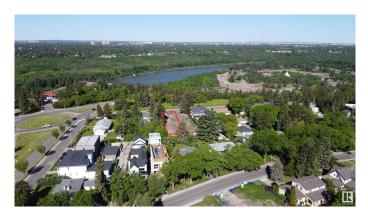

#### \$950,000

0 Bedroom, 0.00 Bathroom, Single Family on 0.00 Acres

Windsor Park (Edmonton), Edmonton, AB

47'x190' VACANT LOT. Flat, development ready site. No ASBESTOS, no demolition, just submit your plans to the city and BUILD. Listed for \$235,000 LESS than the City of Edmonton tax assessment and \$110,000 LESS than the Honestdoor's estimated market value. With the potential for breathtaking views, located on one of Edmonton's most iconic drives.. this one is a no brainer. The large 47' frontage allows for a full sized house and the 190 foot backyard offers tons of potential with room for a green space, huge back patio, plus a triple car garage and even an over the garage suite, all with room to spare on this massive 835 Sq M lot. DO NOT MISS THIS ONE!

## Exterior

 Exterior Features Back Lane, Flat Site, Hillside, Level Land, No Through Road, Playground Nearby, Private Setting, Public Transportation, Ravine View, River View
Lot Description 47'x190'