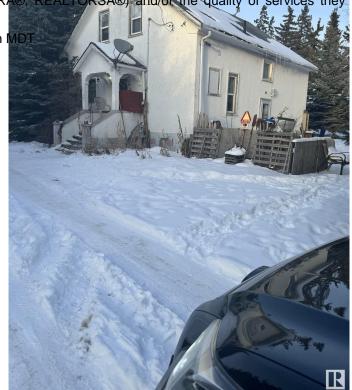

## \$1,899,000

0 Bedroom, 0.00 Bathroom, Rural on 21.18 Acres

None, Rural Leduc County, AB

Five minutes from Edmonton International Airport, 21.18 Acres zoned Country Residential with great exposure of Airport Road. Presently generating \$4700 rental income from various residential units on the property, rented on month to month basis, plus a vacant heated shop (rented in past) also can generate another \$500/month, also a vacant Barn can be rented for horses etc, numerous possibilities of generating more rental income. Property being sold at "As-is" basis, Country residential land use zone allows potential development of this property into 7 separate Estate lots, some of them backing to a natural creek.