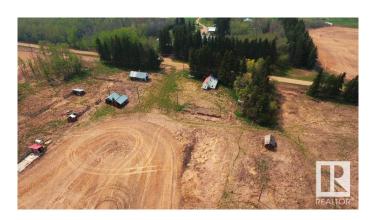

#### \$325,000

0 Bedroom, 0.00 Bathroom, Rural on 8.48 Acres

None, Rural Leduc County, AB

Build your dream home on this 8.48 acre yard site. Existing buildings include small cabin, garage, sheds, granary, and livestock shelters. There is power on the yard site, a propane tank and 3 drilled wells. The property does not have a septic system. A great location to set up a horse operation. Your imagination can only dream the establishment of a beautiful acreage!

# Exterior

Exterior Features Flat Site, Treed Lot, See Remarks