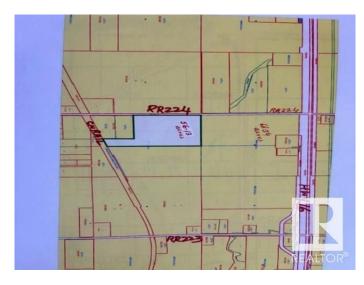

## \$1,996,200

1 Bedroom, 1.50 Bathroom, 1,150 sqft Rural on 66.54 Acres

None, Rural Strathcona County, AB

This is an excellent parcel of land - 66.54 acres Parcel (#1) strategically located on SE Corner of HWY 16 & RR 224 and there is another parcel - 56.13 acres parcel (#2), located immediately south of parcel (#1) is also for sale. Both of these parcels (#1 & #2 total of 122.67 acres) have separate titles and can be sold together or separately. This parcel #1 (66.54 acres) has two existing homes and other farm buildings. Bigger home is livable with minor renovations and smaller home require major renovations. Both of these lands (#1&#2 122.67 acres) located in the area called LOCAL EMPLOYMENT AREA which is part of CONCEPT PLAN of Strathcona county - named: BREMNAR and LEA(LOCAL EMPLOYMENT AREA) This LOCAL EMPLOYMENT AREA is located just across from Brenmar on southside of HWY 16 up to CN RAIL. This LEA area is intended to be developed primarily as INDUSTRIAL and Business Employment Land uses. These two parcels are well located within LEA plan, and can be developed on rural services with county approval.