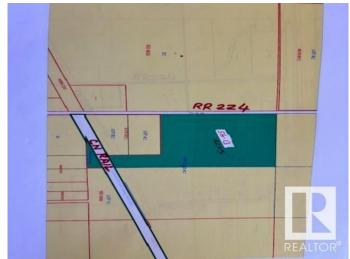

## \$1,996,200

1 Bedroom, 1.50 Bathroom, 1,150 sqft Rural on 66.54 Acres

None, Rural Strathcona County, AB

This is an excellent parcel of land - 66.54 acres Parcel (#1) strategically located on SE Corner of HWY 16 & RR 224 and there is another parcel - 56.13 acres parcel (#2), located immediately south of parcel (#1) is also for sale. Both of these parcels (#1 & #2 total of 122.67 acres) have separate titles and can be sold together or separately. This parcel #1 (66.54 acres) has two existing homes and other farm buildings. Bigger home is livable with minor renovations and smaller home require major renovations. Both of these lands (#1&#2 122.67 acres) located in the area called LOCAL EMPLOYMENT AREA which is part of CONCEPT PLAN of Strathcona county - named: BREMNAR and LEA(LOCAL EMPLOYMENT AREA) This LOCAL EMPLOYMENT AREA is located just across from Brenmar on southside of HWY 16 up to CN RAIL. This LEA area is intended to be developed primarily as INDUSTRIAL and Business Employment Land uses. These two parcels are well located within LEA plan, and can be developed on rural services with county approval.