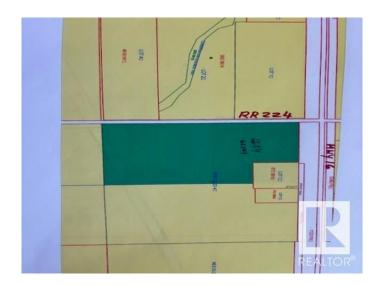

## \$1,996,200

1 Bedroom, 1.50 Bathroom, 1,150 sqft Rural on 66.54 Acres

None, Rural Strathcona County, AB

This is an excellent parcel of land - 66.54 acres Parcel (#1) strategically located on SE Corner of HWY 16 & RR 224 and there is another parcel - 56.13 acres parcel (#2), located immediately south of parcel (#1) is also for sale. Both of these parcels (#1 & #2 total of 122.67 acres) have separate titles and can be sold together or separately. This parcel #1 (66.54 acres) has two existing homes and other farm buildings. Bigger home is livable with minor renovations and smaller home require major renovations. Both of these lands (#1&#2 122.67 acres) located in the area called LOCAL EMPLOYMENT AREA which is part of CONCEPT PLAN of Strathcona county - named: BREMNAR and LEA(LOCAL EMPLOYMENT AREA) This LOCAL EMPLOYMENT AREA is located just across from Brenmar on southside of HWY 16 up to CN RAIL. This LEA area is intended to be developed primarily as INDUSTRIAL and Business Employment Land uses. These two parcels are well located within LEA plan, and can be developed on rural services with county approval.