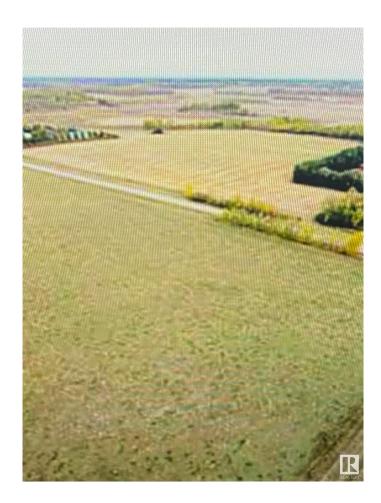

### \$1,500,000

0 Bedroom, 0.00 Bathroom, Rural on 94.41 Acres

None, Rural Sturgeon County, AB

Excellent parcel of Agricultural Land on Hwy 28 just north of Gibbons in Sturgeon County. This parcel is good for farming at present but also good for future development purposes. The Land is surounded by 2 country residential communities, Gibbonslea and Maple Ridge and has a natural pond. Goose Hummock Golf course is nearby to the Land.