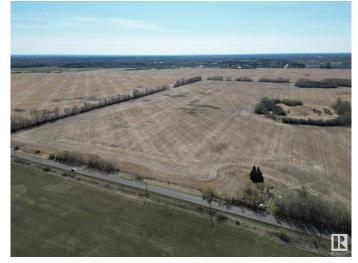

#### \$3,199,999

0 Bedroom, 0.00 Bathroom, Rural on 79.56 Acres

None, Rural Parkland County, AB

Strategically positioned for future development, this 79.56 acre parcel, adjacent to SW Edmonton City Limits on Rge RD 260 (Winterburn Road), offers 75 cultivated acres and a vacant yard site at the NE corner. Accessible from Range Road 260, the County of Parkland's Country Residential zoning and expansion of the Edmonton Limits, enhances its appeal and potential. Currently farmed, the present tenant is ready to continue leasing the land for cultivation. With a prime location, this SW Edmonton land opportunity is a must see.

## Exterior

Exterior Features Airport Nearby, Backs Onto Park/Trees, Flat Site, Golf Nearby, Shopping Nearby