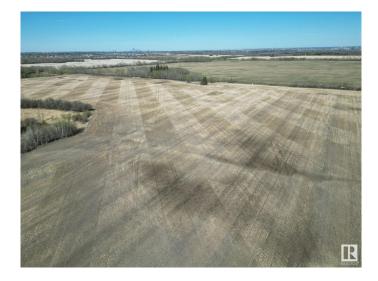

#### \$3,199,999

0 Bedroom, 0.00 Bathroom, Rural on 79.56 Acres

None, Rural Parkland County, AB

Strategically positioned for future development, this 79.56 acre parcel, adjacent to SW Edmonton City Limits on Rge RD 260 (Winterburn Road), offers 75 cultivated acres and a vacant yard site at the NE corner. Accessible from Range Road 260, the County of Parkland's Country Residential zoning and expansion of the Edmonton Limits, enhances its appeal and potential. Currently farmed, the present tenant is ready to continue leasing the land for cultivation. With a prime location, this SW Edmonton land opportunity is a must see.

## Exterior

Exterior Features Airport Nearby, Backs Onto Park/Trees, Flat Site, Golf Nearby, Shopping Nearby