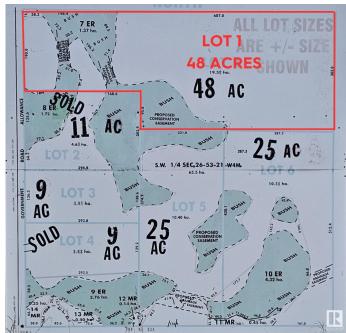

#### \$550,000

0 Bedroom, 0.00 Bathroom, Rural on 48.00 Acres

None, Rural Strathcona County, AB

Welcome Home! Make your dream a reality on these quiet lots and build your dream home. ONE LOT LEFT!!!! 48 Acre Lot Located on: Paved roads in Strathcona County on the corner of TWP RD 534 & RGE RD 212 15 minutes to Sherwood Park and Fort Saskatchewan Easy driving distance to the Heartland projects Additional perks include: Lots of space for a shop Extra wide driveways WIFI Power to ALL lots Gas to the property line Bring your horses, enjoy nature and the peace and quiet!